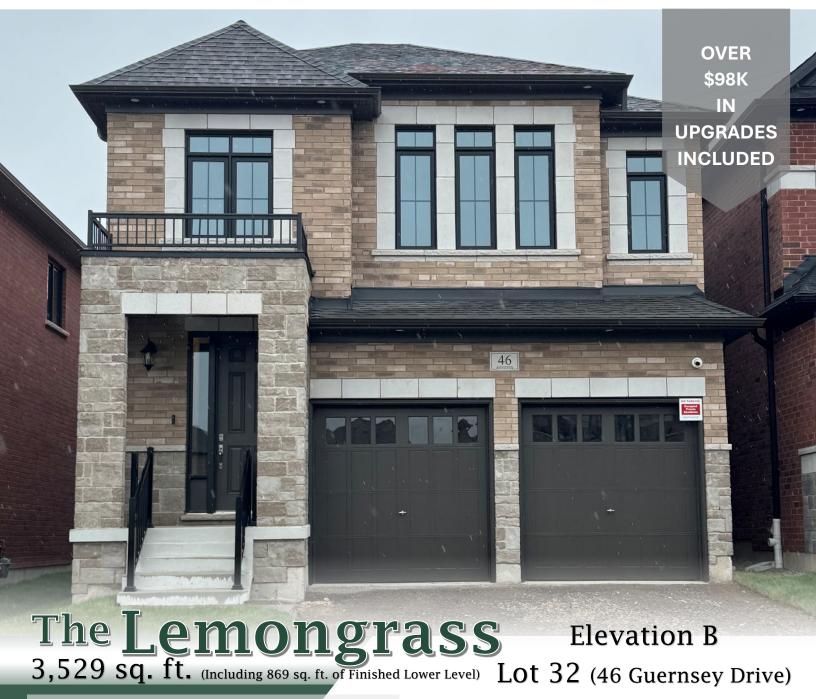

- 5 Bedrooms & 4.5 Bathrooms •
- Double car garage
- Finished Lower Level with SPACES
  - Side entrance to Lower Level
  - Private bedroom
  - 3-piece Bathroom with standalone shower
  - Laundry Room with stacked front load washer and dryer
  - Wet bar with fridge, quartz countertop and undermount sink
  - \* Recreation room with an electric fireplace
  - Oak stairs and railings to Lower Level
  - ❖ 9' ceilings \* \*\*

30 day closing

\$ 1,470,900

Sales Office 127 Rosenberg Way 905-874-4741 williamsburg@heathwood.com

**HEATHWOOD** 

◆Includes Lower Level Bathroom & Bedroom.

\* Except where beams and heating equipment are required. \*\*As per plan. Prices and specifications are subject to change without notice. E. & O.E.

## **Key Highlights**

- ❖ 8' High front entry door
- ❖ 8' insulated garage doors
- 9' ceiling height on Main Level\* \*\*
- Luxurious engineered hardwood flooring on Main Level and Second Level hallway \*\*
- Coffered ceiling in Great Room and Dining Room
- Smooth ceilings on Main and Lower Level
- Gas fireplace with mantle in Great Room
- Oak stairs from Lower to Second Level with matching railing and square pickets
- Second Level Laundry Room with washer and dryer including upper and base cabinets
- Pot lights on Main and Lower Level\*\*
- Garden door to Backyard
- Smart Home package
  - Smart Wi-Fi thermostat
  - Keyless entry doorbell camera
  - Full alarm system with 3 years monitoring
  - Garage door opener

## **Bedroom & Bathrooms**

- ❖ Large Principal Suite with 9' ceiling height \*/\*\*
  - Double door entry
  - Spacious his and her walk in closets
  - Full ensuite with oversize standalone shower and freestanding bathtub
  - Double vanity with quartz counters and undermount sinks
- Bedroom 2 features a walk-in closet and shared bathroom
- Bedroom 4 features a private ensuite with standalone shower and double swing closet doors.
- All Bathrooms feature quartz counters with undermount sink(s) \*\*