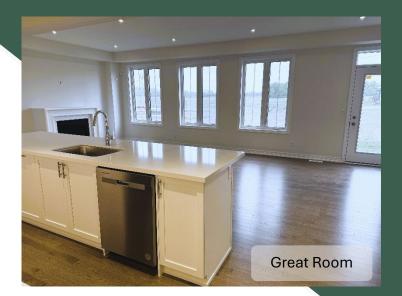

## **Key Highlights**

- ❖ 8' High front entry door
- ❖ 8' insulated garage doors
- 9' ceiling height on Main Level\* \*\*
- Luxurious engineered hardwood flooring on Main Level and Second Level hallway \*\*
- Coffered ceiling in Great Room and Dining Room
- Smooth ceilings on Main and Lower Level
- Gas fireplace with mantle in Great Room
- Oak stairs from Lower to Second Level with matching railing and square pickets
- Second Level Laundry Room with washer and dryer including upper and base cabinets
- Pot lights on Main and Lower Level\*\*
- Garden door to Backyard
- Smart Home package
  - Smart Wi-Fi thermostat
  - Keyless entry doorbell camera
  - Full alarm system with 3 years monitoring
  - Garage door opener