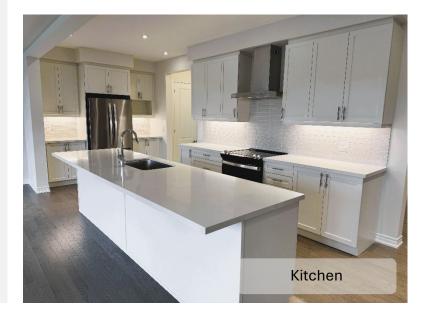

## **Kitchen**

- Bright open concept Kitchen and Great Room
- Engineered hardwood flooring
- Appliance package
  - Fridge
  - Electric smooth top stove
  - Chimney hood fan
  - Dishwasher
- Extra large island with breakfast bar
- Beautiful quartz countertops
- Elegant backsplash
- Bank of pot and pan drawers