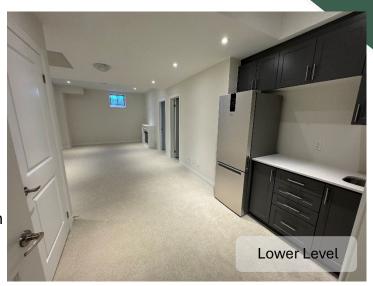

- 5 Bedrooms & 4.5 Bathrooms •
- Double car garage
- Finished Lower Level with SPACES
  - Side entrance to Lower Level
  - Private bedroom
  - 3-piece Bathroom with standalone shower
  - Laundry Room with stacked front load washer and dryer
  - Wet bar with fridge, quartz countertop and undermount sink
  - \* Recreation room with an electric fireplace
  - Oak stairs and railings to Lower Level
  - ❖ 9' ceilings \* \*\*