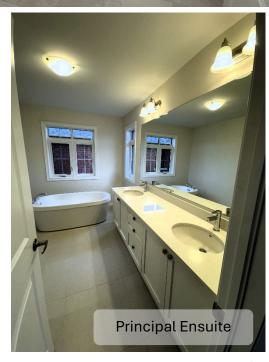

## **Bedroom & Bathrooms**

- ❖ Large Principal Suite with 9' ceiling height \*/\*\*
  - Double door entry
  - Spacious his and her walk in closets
  - Full ensuite with oversize standalone shower and freestanding bathtub
  - Double vanity with quartz counters and undermount sinks
- Bedroom 2 features a walk-in closet and shared bathroom
- Bedroom 4 features a private ensuite with standalone shower and double swing closet doors.
- All Bathrooms feature quartz counters with undermount sink(s) \*\*