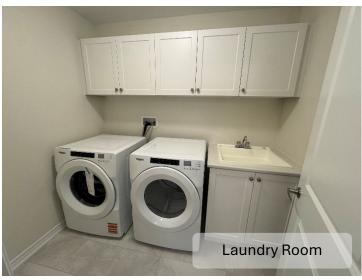

- 5 Bedrooms & 4.5 Bathrooms •
- Double car garage
- Finished Lower Level with SPACES
  - Side entrance to Lower Level
  - Private bedroom
  - 3-piece Bathroom with standalone shower
  - Laundry Room with stacked front load washer and dryer
  - Wet bar with fridge, quartz countertop and undermount sink
  - \* Recreation room with an electric fireplace
  - Oak stairs and railings to Lower Level
  - ❖ 9' ceilings \* \*\*

## **Key Highlights**

- ❖ 8' High front entry door
- ❖ 8' insulated garage doors
- 9' ceiling height on Main Level\* \*\*
- Luxurious engineered hardwood flooring on Main Level and Second Level hallway \*\*
- Coffered ceiling in Great Room and Dining Room
- Smooth ceilings on Main and Lower Level
- Gas fireplace with mantle in Great Room
- Oak stairs from Lower to Second Level with matching railing and square pickets
- Second Level Laundry Room with washer and dryer including upper and base cabinets
- Pot lights on Main and Lower Level\*\*
- Garden door to Backyard
- Smart Home package
  - Smart Wi-Fi thermostat
  - Keyless entry doorbell camera
  - Full alarm system with 3 years monitoring
  - Garage door opener