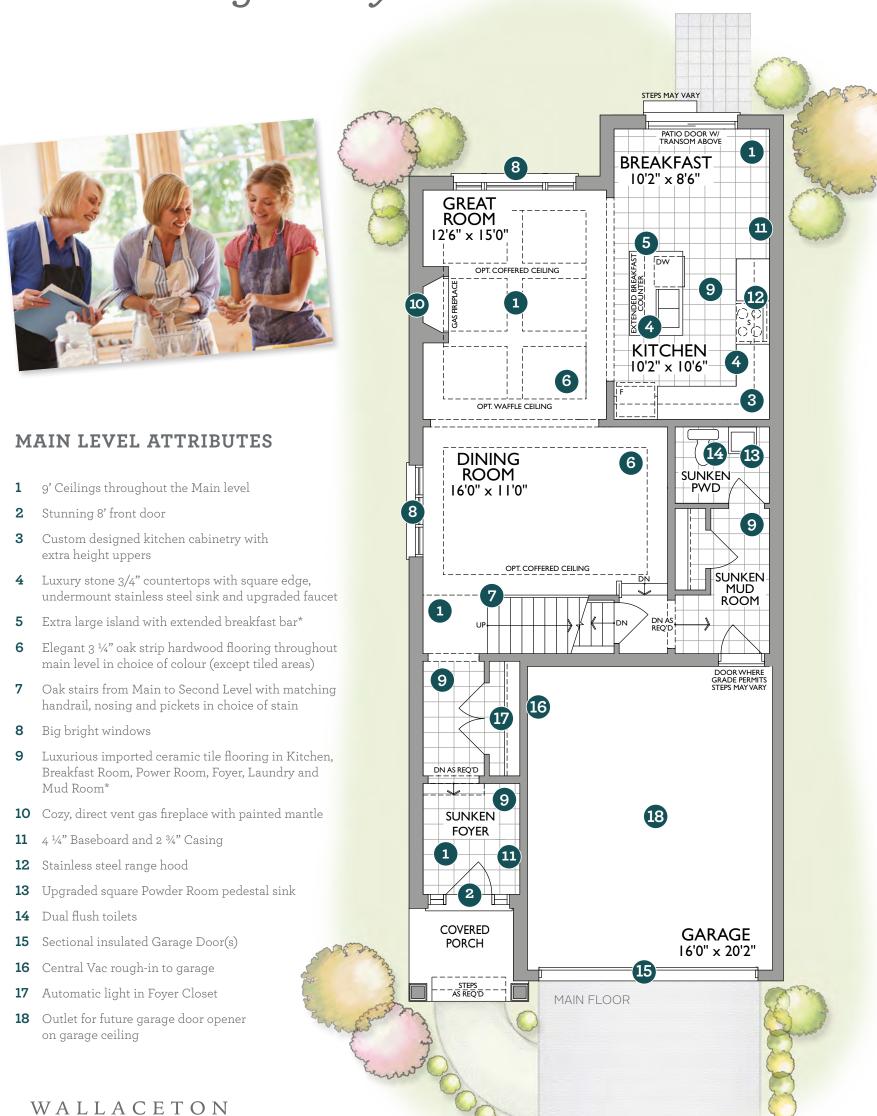

## **Exquisite** finishes bring luxury amenities to life



## SECOND LEVEL FEATURES

- 19 Spacious Master Suite including a Master Ensuite and Walk in Closets
- 9' High Tray Ceiling in Master Bedroom
- Luxurious freestanding soaker tub in Master Ensuite\*
- Chrome framed glass shower enclosure with door in Master Ensuite\*
- Luxury stone counters in Master Ensuite with undermount sinks
- Oak stairs from Main to Second Level with matching handrail, nosing and pickets in choice of stain
- 8' High ceilings throughout Second Level\*
- Luxurious imported ceramic tile floorings in all Bathrooms & Laundry Room\*
- Big and bright Bedrooms with lots of closet space
- 28 4 1/4" Baseboard and 2 3/4" Casing
- 29 Luxury 40 oz. broadloom throughout
- Conveniently located Linen closet\*
- Beautiful railing and picket detail overlooking the staircase\*
- Dual f