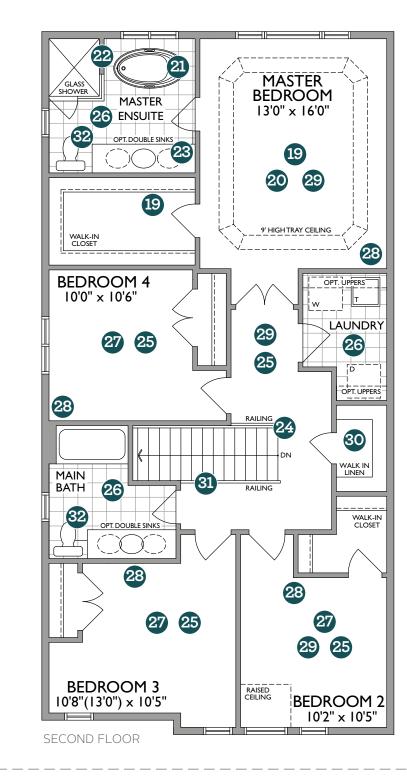

## SECOND LEVEL FEATURES

- 19 Spacious Master Suite including a Master Ensuite and Walk in Closets
- 9' High Tray Ceiling in Master Bedroom
- Luxurious freestanding soaker tub in Master Ensuite\*
- Chrome framed glass shower enclosure with door in Master Ensuite\*
- Luxury stone counters in Master Ensuite with undermount sinks
- Oak stairs from Main to Second Level with matching handrail, nosing and pickets in choice of stain
- 8' High ceilings throughout Second Level\*
- Luxurious imported ceramic tile floorings in all Bathrooms & Laundry Room\*
- Big and bright Bedrooms with lots of closet space
- 28 4 1/4" Baseboard and 2 3/4" Casing
- 29 Luxury 40 oz. broadloom throughout
- Conveniently located Linen closet\*
- Beautiful railing and picket detail overlooking the staircase\*
- Dual flush toilets