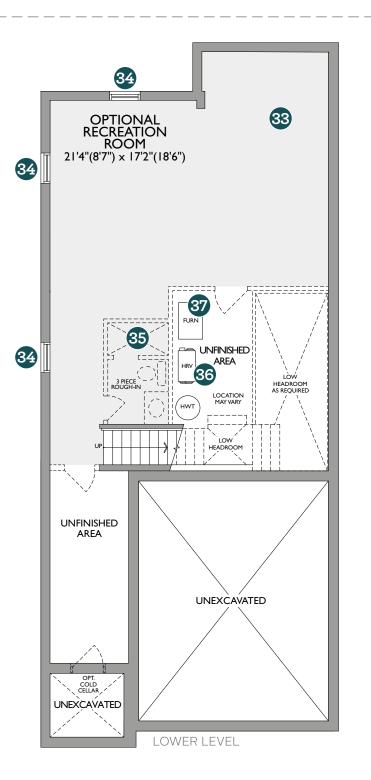

## LOWER LEVEL HIGHLIGHTS

- **33** Unfinished Lower Level with approx 7'8" ceiling<sup>†</sup>
- Oversized windows
- Conveniently located 3 piece Bathroom rough-in
- Heat Recovery Ventilator (HRV) to help with air quality in your home
- **37** High efficiency furnace with 96% ECM motor

\* As per plan. † Except where beams and heating equipment are required.

Dimensions, specifications and architectural detailing are subject to change without notice E. & O.E.

All renderings and landscape features are artist's concept.