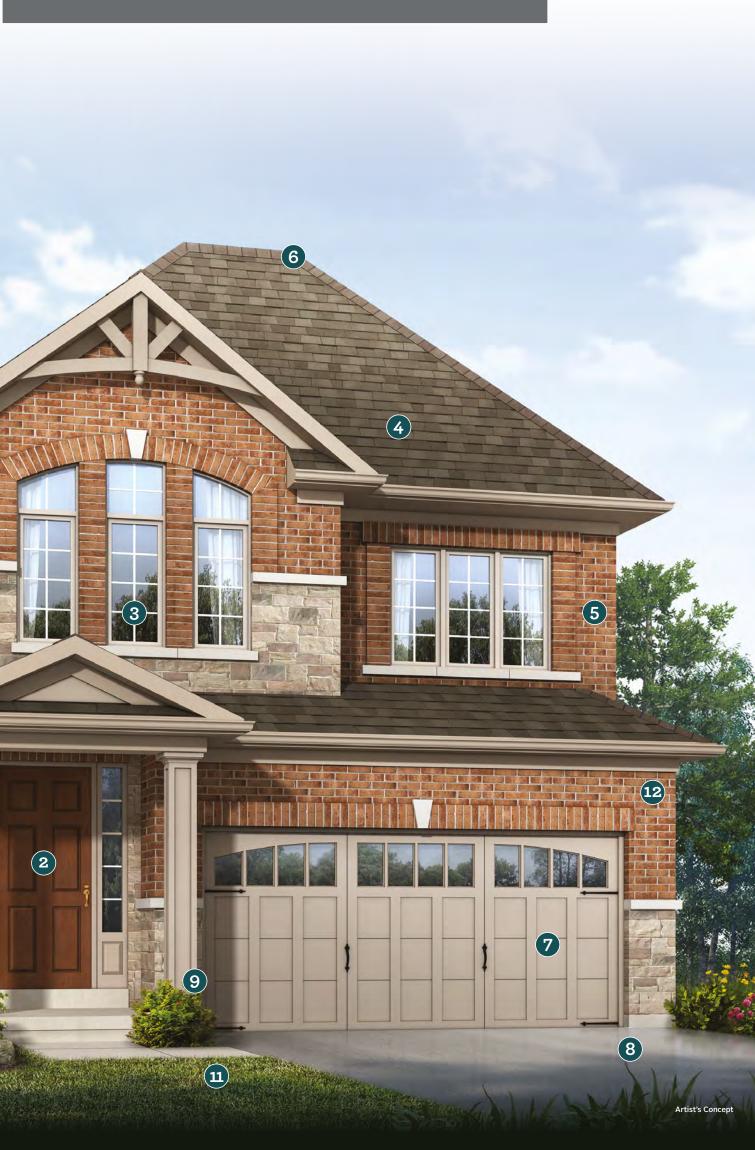

- Elegant stone, brick and siding façade with classic detailing
- **2** Oversized 8' fiberglass main entry door with luxurious passage set
- **3** Maintenance free, low E Argon-filled vinyl casement windows throughout main and second level, some with fixed glass
- **4** Self-sealing articulated fiberglass shingles with manufacturer's lifetime limited warranty
- 5 Home wall system insulated to R27
- 6 R60 attic insulation to keep you warm and save you money
- **7** Sectional insulated garage door(s)
- 8 Paved driveway and precast walkway to front porch
- **9** Two conveniently located exterior electrical outlets
- **10** Two conveniently located exterior water taps
- **11** Fully sodded lot
- **12** One exterior outlet for seasonal lighting

## EXQUISITE EXTERIOR DETAIL