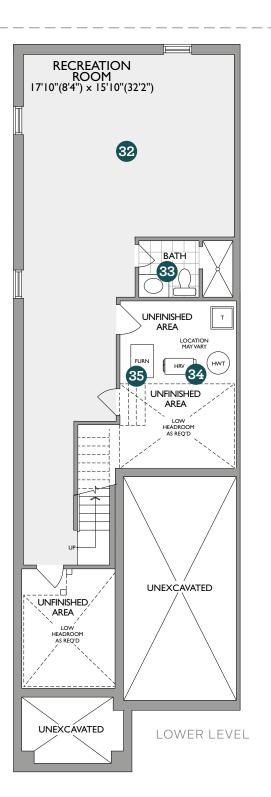

## LOWER LEVEL HIGHLIGHTS

- **32** Finished Lower Level with approx 9' ceiling†
- **33** Conveniently located 3 piece Bathroom
- **34** Heat Recovery Ventilator (HRV) to help with air quality in your home
- **35** High efficiency furnace