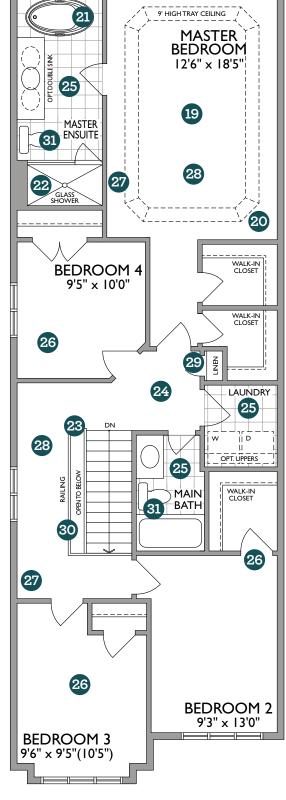

## SECOND LEVEL FEATURES

- 19 Spacious Master Suite including a Master Ensuite and Walk In Closets
- **20** 9' High tray ceiling in Master Bedroom
- **21** Luxurious freestanding soaker tub in Master Ensuite\*
- **22** Chrome frame glass shower enclosure with door in Master Ensuite
- **23** Oak stairs from main to second level with matching handrail, nosing and pickets in choice of stain
- **24** 8' High ceilings throughout second level
- **25** Luxurious imported ceramic tile floorings in all Bathrooms and Laundry Room.\*
- **26** Big and bright Bedrooms with lots of closet space
- **27** 4<sup>1</sup>/<sub>4</sub>" Baseboard and 2 <sup>3</sup>/<sub>4</sub>" casing
- **28** Luxury 40oz broadloom throughout
- 29 Conveniently located Linen Closet\*
- **30** Beautiful railing and picket detail overlooking the staircase\*
- **31** Low flow toilets

SECOND LEVEL