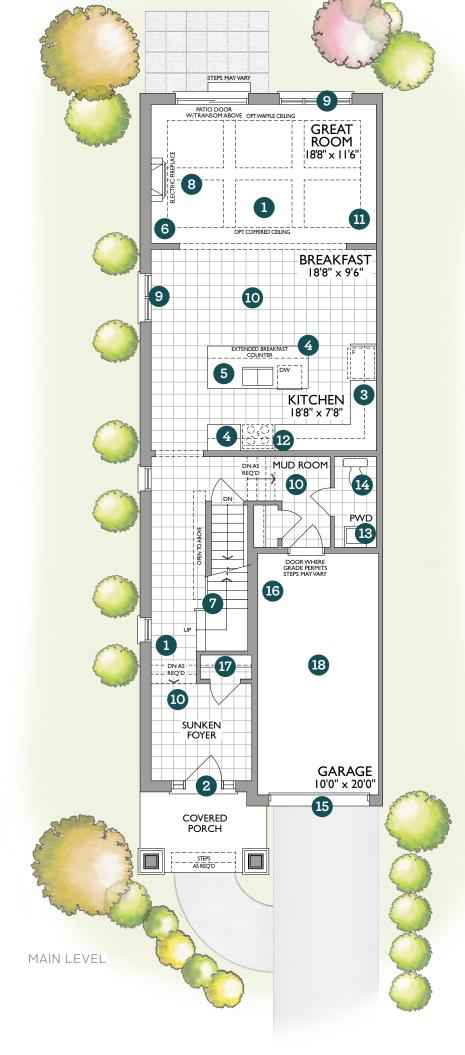

## MAIN LEVEL ATTRIBUTES

- 1 9' Ceilings throughout the Main Level
- **2** Stunning 8' front door
- **3** Custom designed kitchen cabinetry with extra height uppers
- **4** Luxury stone 3/4" countertops with square edge undermount stainless steel sink and upgraded faucet
- 5 Extra large island with extended breakfast bar\*
- 6 Elegant 3¼" oak strip hardwood flooring throughout main level in choice of colour (except tiled areas)
- 7 Oak stairs from Main to Second Level with matching handrail, nosing and pickets in choice of stain
- 8 Cozy electric fireplace with painted mantel\*
- **9** Big bright windows
- 10 Luxurious imported ceramic tile flooring in Kitchen, Breakfast Room, Powder Room, Foyer and Mud Room\*
- 11 4<sup>1</sup>/<sub>4</sub>" Baseboard and 2<sup>3</sup>/<sub>4</sub>" casing
- **12** Stainless steel range hood
- 13 Upgraded square Powder Room pedestal sink
- **14** Low flow toilet
- 15 Sectional insulated garage door
- 16 Central Vac rough-in to garage
- 17 Automatic light in Foyer closet
- **18** Outlet for future garage door opener on garage ceiling