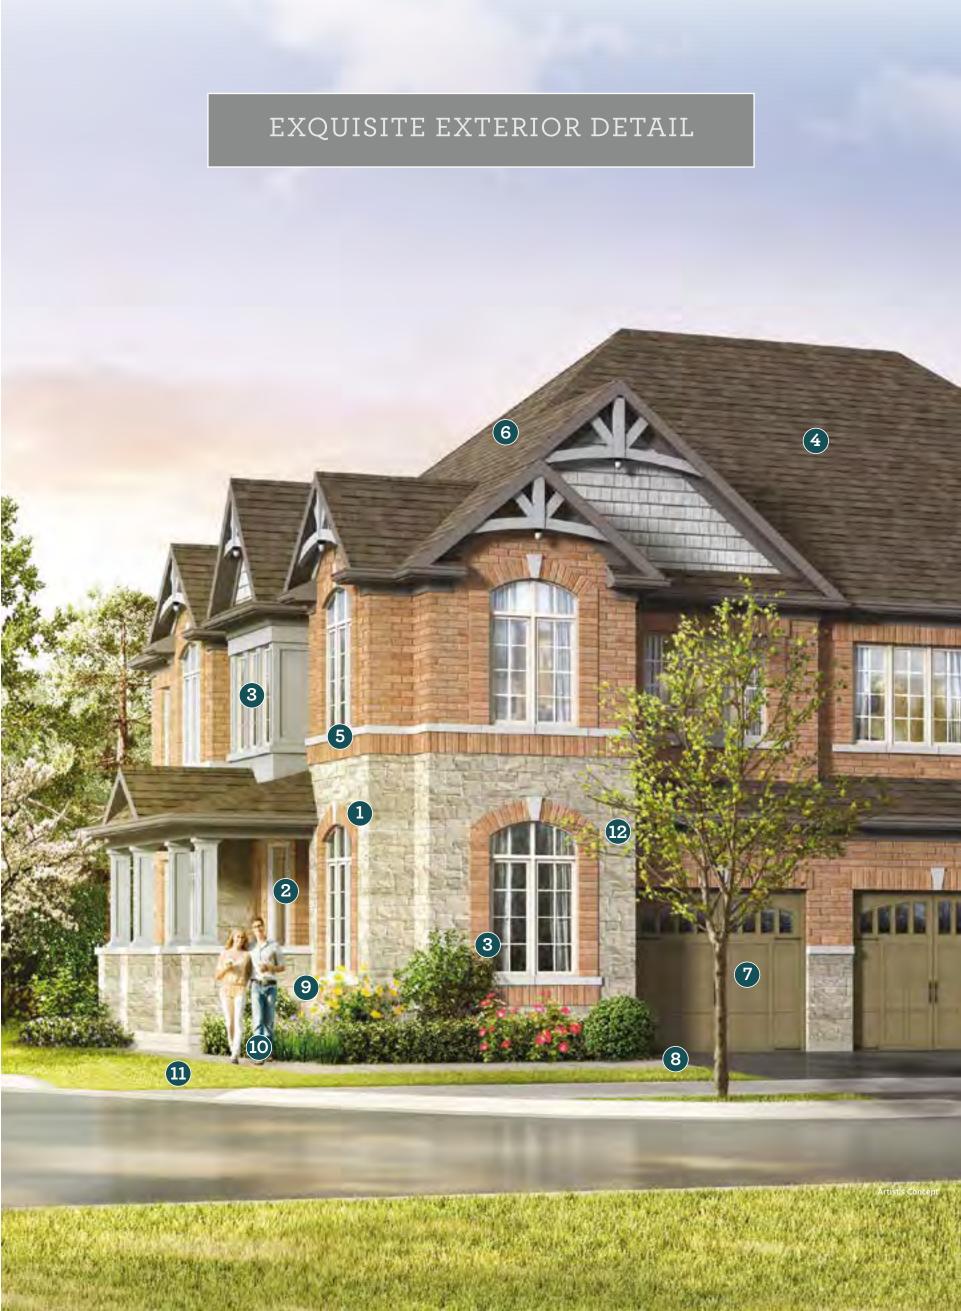

ones to create treasured memories that will last a lifetime.

- 1 Elegant stone, brick and siding façade with classic detailing
- **2** Oversized 8' fiberglass main entry door with luxurious passage set
- 3 Maintenance free, low E Argon-filled vinyl casement windows throughout main and second level
- 4 Self-sealing articulated fiberglass shingles with manufacturer's lifetime limited warranty
- **5** Home wall system insulated to R27
- 6 R6O attic insulation to keep you warm and save you money
- **7** Sectional insulated garage door
- 8 Paved driveway and precast walkway to front porch
- **9** Two conveniently located exterior electrical outlets
- **10** Two conveniently located exterior water taps
- **11** Fully sodded lot
- **12** One exterior outlet for seasonal lighting