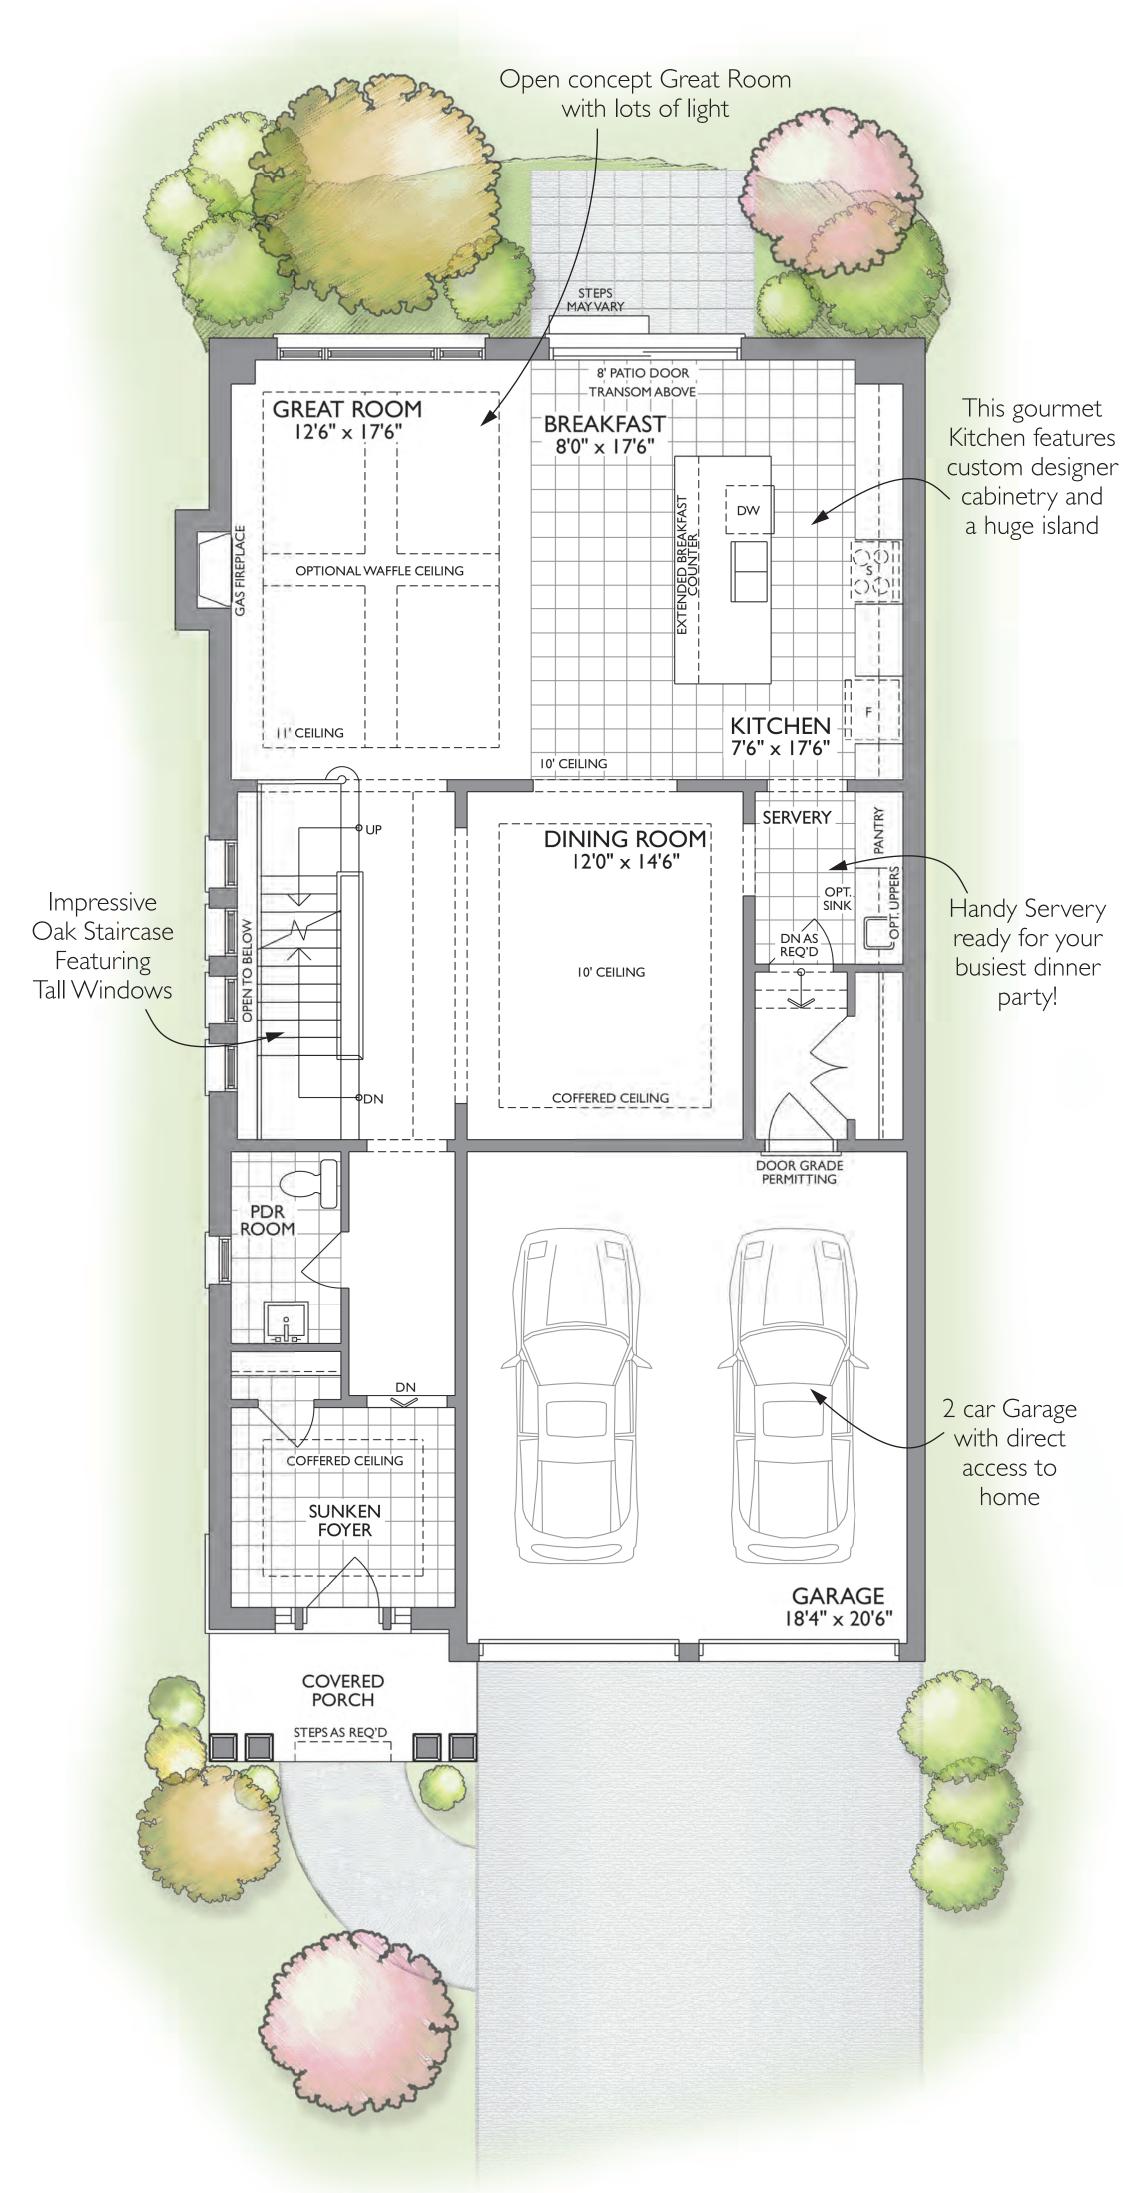

HEATHWOOD COLLECTION - 2,775 SQUARE FEET

CLASSIC COLLECTION - 3,618 SQUARE FEET { Includes 843 square feet of finished Lower Level }





Retreat to this incredible Master Bedroom with a tray ceiling 10' HIGH TRAY CEILING Sink into MASTER BEDROOM 16'0" x 17'8" a warm bubble bath in this luxurious soaker tub GLASS SHOWER Huge walk-in closet to WALK IN CLOSET accomodate any wardrobe BEDROOM 2 13'0"(12'3") x 10'6" SHARED ENSUITE \_LAUNDRY\_ Convenient second floor Laundry Room ENSUITE 4 Tons of closet space WALK IN CLOSET in these extra Bedrooms WALK IN CLOSET BEDROOM 4 VAULTED CEILING BEDROOM 3 11'6" x 17'1"(15'4") SECOND FLOOR ELEV. A WALK IN CLOSET BEDROOM 3 11'6" x 15'4"

BEDROOM 4 11'0" x 14'0"

ELEV. B

SECOND FLOOR

GROUND FLOOR ELEV. A



GROUND FLOOR ELEV. B