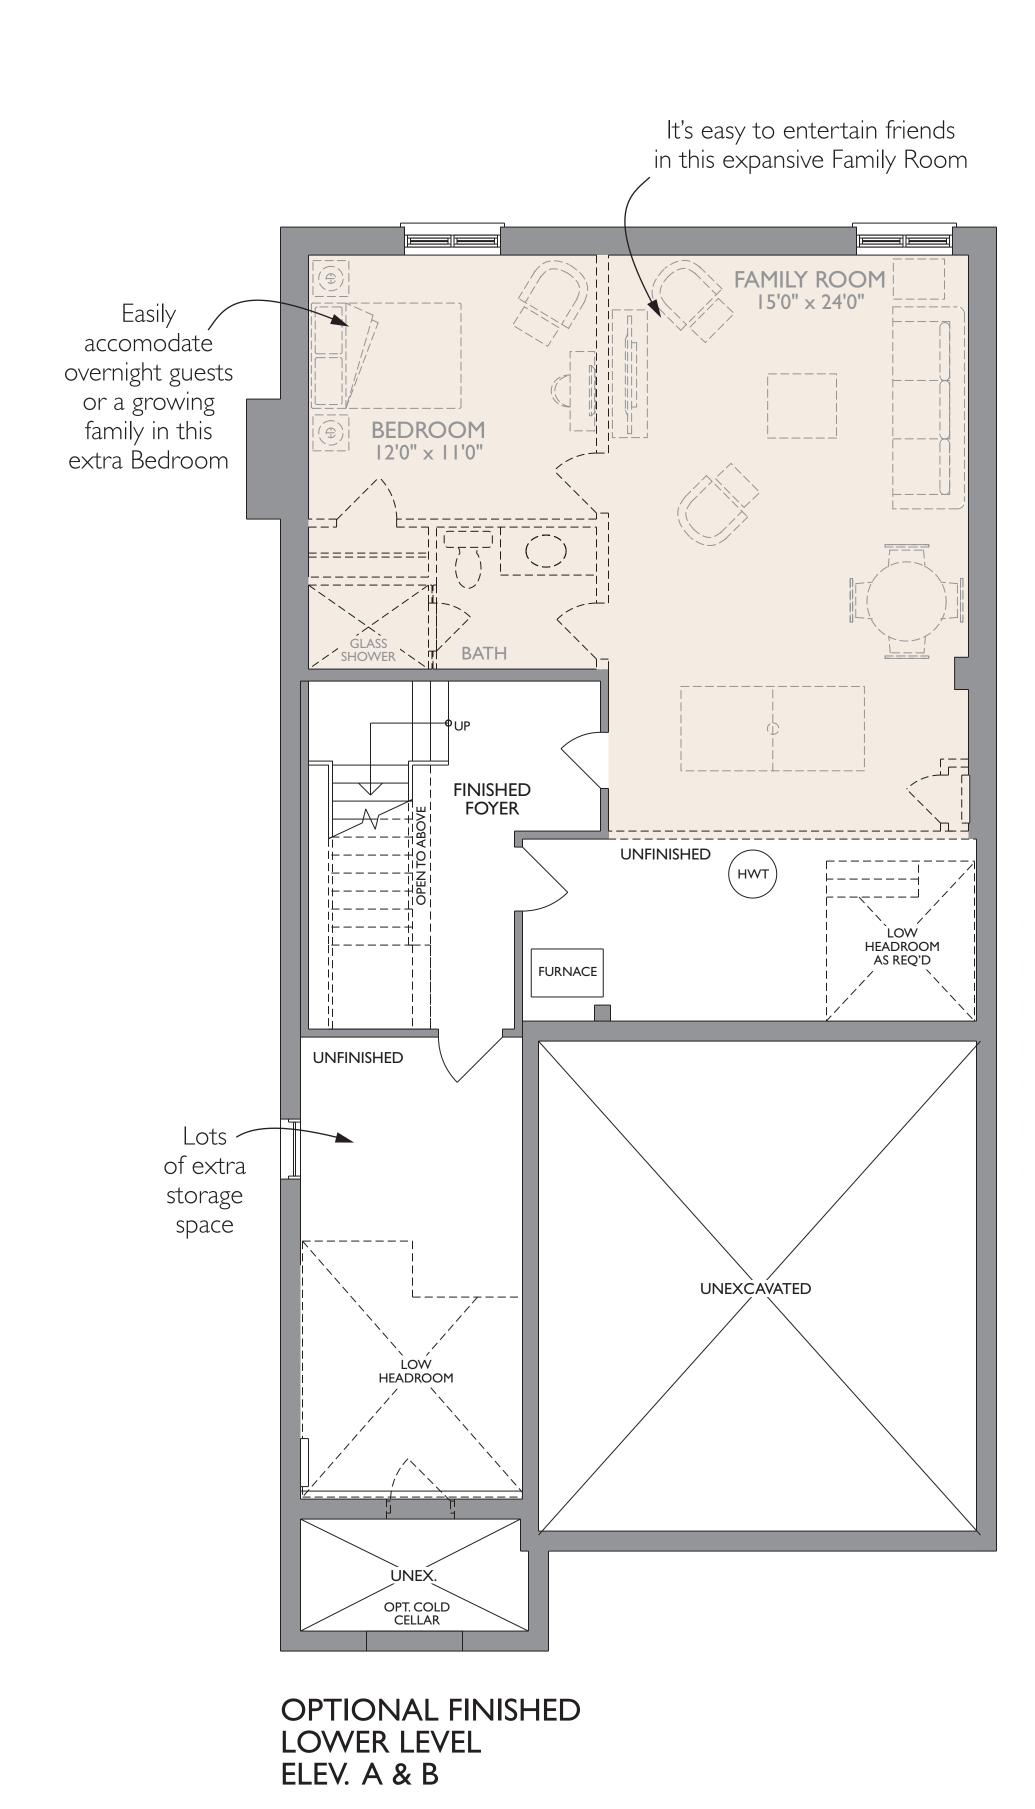

HEATHWOOD COLLECTION - 2,775 SQUARE FEET

CLASSIC COLLECTION - 3,618 SQUARE FEET { Includes 843 square feet of finished Lower Level }





Retreat to this incredible Master Bedroom with a tray ceiling 10' HIGH TRAY CEILING Sink into MASTER BEDROOM 16'0" x 17'8" a warm bubble bath in this luxurious soaker tub GLASS SHOWER Huge walk-in closet to WALK IN CLOSET accomodate any wardrobe BEDROOM 2 13'0"(12'3") x 10'6" SHARED ENSUITE \_LAUNDRY\_ Convenient second floor Laundry Room ENSUITE 4 Tons of closet space WALK IN CLOSET in these extra Bedrooms WALK IN CLOSET BEDROOM 4 VAULTED CEILING BEDROOM 3 11'6" x 17'1"(15'4") SECOND FLOOR ELEV. A WALK IN CLOSET BEDROOM 3 11'6" x 15'4"

BEDROOM 4 11'0" x 14'0"

ELEV. B

SECOND FLOOR

GROUND FLOOR ELEV. A



GROUND FLOOR ELEV. B